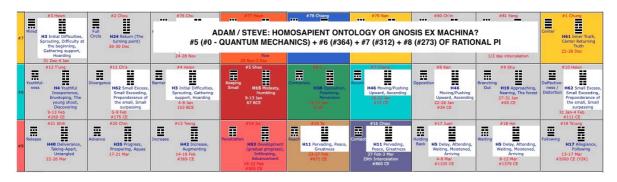

#### SIGMUND FREUD WOULD HAVE BEEN FAMILIAR WITH."

THESE IDEAS TAKE MANY YEARS OF CONTEMPLATION AND WITHIN MY CHAPTER TITLED: "ADAM / STEVE: HOMOSAPIENT ONTOLOGY OR **GNOSIS EX MACHINA? #5 (#0 - QUANTUM MECHANICS) + #6** (#364) + #7 (#312) + #8 (#273) OF RATIONAL PI" and dated 30 NOVEMBER 2019 to 5 DECEMBER 2019 I had expounded this further which included a number of ORTHODOX JEWISH ORGANISATIONS within the specific STATE / FEDERAL ATTORNEY GENERAL email distribution @ 1432 HOURS ON 28 NOVEMBER 2019 as the initial articulation of this metaphysical / metempirical proposition on the TORAH consideration made upon #434 / #441 / #451 / #505 - MISHPÂŢ which I am here proposing in the context of **ONTIC JURISPRUDENCE** as being notionally an A-U-M EMANATION and the rational means whereby #123 -**JUDGMENT SENSIBILITY** is dynamically intuited by the ONTOLOGY. If the #2184 - ANTHROPOLOGICAL COSMOGONIC PRINCIPLE articulated within the DEAD SEA SCROLLS is then considered the temporal ratiocination mechanism whereby the ONTIC receptors are firstly calibrated from the consciousness continuum {#ALEPH: THREE **MOTHER LETTERS: SHIN, ALEPH, MEM**}: