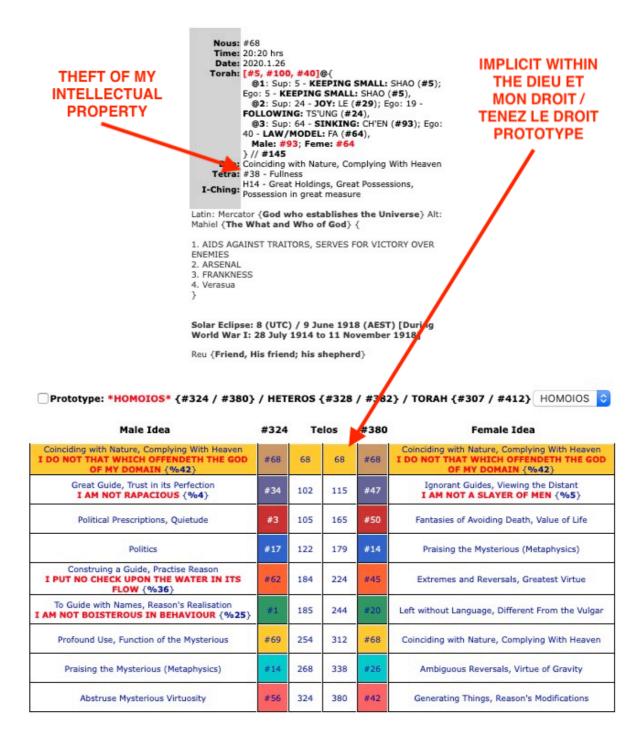

DOLF @ 0714 HOURS ON 30 JANUARY 2020: "We make the accusation against your \*CONTINUAL\* \*MISREPRESENTATION\*
\*OF\* \*THE\* \*DAO\* in relation to our ANZAC CENTENNIAL 2018
COMMEMORATIONS of #288 - HISTORIC REVISIONISM, ANTI-SEMITISM and RACISM as advocating a NATIONALISM which is disloyal to the #390 - CROWN and its justice by #451 - DIEU ET MON #68 - \*DROIT\*.