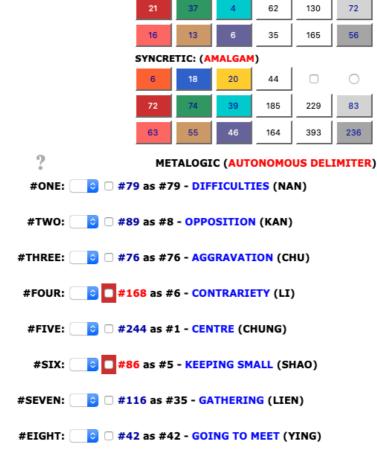

And from that logical syllogism then extract the #FOUR: PRINCIPLE OF MATERIALITY / #FIVE: PRINCIPLE OF PERSISTENT SUBSTANCE from whence you derive some impetus for the journalising of events:

```
#168 as #6 - CONTRARIETY (LI)
#244 as #1 - CENTRE (CHUNG)
#130 as #49 - FLIGHT (T'AO)
#165 as #3 - MIRED (HSIEN)
```

#229 as #67 - DARKENING (HUI) #393 as #69 - EXHAUSTION (CH'IUNG)

TOTAL: #1329 as [#1, #500, #100, #70, #200, #400, #50, #8] = aphrosýnē (G877): {UMBRA: #0 as #1329 % #41 = #17} 1) \*FOOLISHNESS\*, \*FOLLY\*, \*SENSELESSNESS\*; 2) thoughtlessness, recklessness;