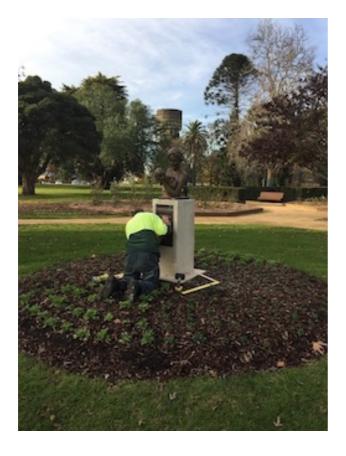

THE #1554 / #728 - MARION STATUE BEING A DEFERENTIAL
ALLEGIANCE GIVEN TO #491 - PATER FAMILIAS RELATING TO
\*CASUS\* \*DATAE\* \*LEGIS\* OF A #339 - PROROGUING NOTICE
OF EXPULSION DATED 12 NOVEMBER 2016 AGAINST SAINT
VINCENT'S HOSPITAL AND A QUESTION OF JEWISH HERITAGE
ASSOCIATION WITH DOCTOR (ASSOCIATE PROFESSOR) \*MARK\*
\*BLOCH\*, SYDNEY NEW SOUTH WALES AS CAUSE FOR HABITUAL
MEDICAL MISCONDUCT AS PERSECUTORY ACT OF NARCISSISTIC
SADOMASOCHISTIC PREJUDICE AND \*MOMENTS\* \*IN\* \*HISTORY\*
ON SUBJECTIVE PARENTING VALUES: "KLARA HITLER CAME FROM
OLD PEASANT AUSTRIAN STOCK AS A HARD-WORKING,
ENERGETIC, PIOUS, AND CONSCIENTIOUS WOMAN. WHILE ADOLF
HITLER WAS NOT A MOTHER'S BOY IN THE USUAL SENSE, I NEVER
WITNESSED A CLOSER ATTACHMENT.

IN MY PRUDENT VIEW THAT SUCH #473 - \*CAUSE\* \*CÉLÈBRE\* PLANS HAD GONE AWRY BY THIS 28 MAY 2018 OCCURRENCE OF DIALOG WITH THE #728 - MARION STATUE {#1554} ARTIST AND WAS THEN CAUSAL FOR AN ATTEMPTED ENTRAPMENT OF ME BEING AN EVENT CONVEYED WITHIN OUR COUNTY COURT APPEAL FILINGS AS INSTRUCTIONS MADE TO LEGAL COUNSEL **UPON 30 NOVEMBER 2018 IN RELATION TO COUNTY COURT APPEAL CASE NO: AP-18-0775** AS CONVEYING A (paraphrased) DIARY NOTE @ 1252 HOURS ON 17 SEPTEMBER 2018: "I had to call the police from the refuge of a neighbour's residence due to **HAVING** ORDERED A TAKE-AWAY MEAL AND WHILST THEN #491 -'PROCEEDING TO (TOWARD SOMETHING)' IN COLLECTING IT FROM THE RESTAURANT being subject to an instance of menacing and irrational conduct as derangement by alleged breaches to an INTERVENTION ORDER which are subject to [this APPEAL CASE **NUMBER]: AP-18-0775** and there was a woman loitering some 80 metres away within the park area who I couldn't readily distinguish and who the police later identified as the MARION STATUE ARTIST with whom I had discoursed with @ 1739 / 1747 HOURS ON MONDAY 28 MAY 2018.

Such representation of our #2184 day cycle temporal heuristic for this date EASTER SATURDAY 11 APRIL 2020 and particularly note #288 - REMEMBRANCE / #414 - METASTASIS / #322 - DEMOCRACY / #411 - LEGO as pragma to Queen Victoria's Letters Patent / #351 - Roman prototype seven as being consistent with the modus operandi of evil action which we had earlier identified that by the time of #473 - SAINT PATRICKS DAY on 17 MARCH 2017 as the unveiling of the #728 - MARION STATUE (#1554) we were already capable of intuiting an oblique understanding {ie. 3 JANUARY + #77 DAYS = 21 MARCH} of its installation being a context of #231 - JUXTAPOSITION CONTROL and a DAEMONIC {ie. A CRUEL, EVIL, OR DESTRUCTIVE ESPRIT DE CORPS AS ENCAPSULATION OF MIND, BODY AND SOUL} HELLSOME IMPETUS OF MALEFICENCE for the #473 - CAUSE CÉLÈBRE itself.